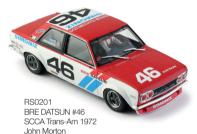

# **DATSUN**

510

1/32 SCALE

RS0203 Datsun 510 #52 - 1974 Harry Stewart's

WHITE KIT RS0204 Datsun 510 Full White kit