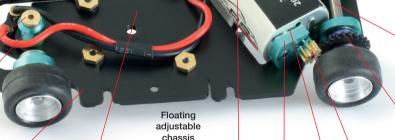

## Professional mechanics

# High quality components

RS225

3x12.75mm steel front semi-axles (x2)

RS210 Guide

7mm depth

RS218 Front/rear aluminum wheels + M3 screws

RS221 Front axle holders + screws (x2)

**RS208** Brass nuts (x4) + screws for chassis floating

RS211 21000 rpm Motor + wires

**RS217** Rear tyres STANDARD 30 shore (x4)

Brass axle spacers

RS222

RS227 Nylon with aluminum hub AW spur gear 24T - Ø 14mm + M3 screw (x1)

**RS223** Aluminum motor holders + screws +