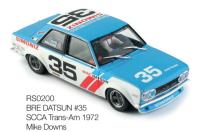

# **DATSUN**

510

1/32 SCALE

RS0203 Datsun 510 #52 - 1974 Harry Stewart's

WHITE KIT RS0204 Datsun 510 Full White kit